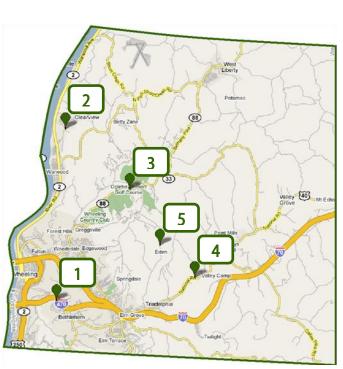

## Ohio County Recycling **Drop-off Locations**

| 1 | Bethlehem   | 1015 E Bethlehem Boulevard<br>Wheeling, WV 26003<br>(at the ball field across from Ernie's Esquire) |
|---|-------------|-----------------------------------------------------------------------------------------------------|
| 2 | Clearview   | 166 Clearview Avenue<br>Wheeling, WV 26003<br>(behind the Clearview Volunteer Fire Department)      |
| 3 | Oglebay     | WV-88 North<br>Wheeling, WV 26003<br>(by Camp Russell)                                              |
| 4 | Triadelphia | Route 40 East<br>Triadelphia, WV 26059<br>(at the Chris Miller Warehouse)                           |
| 5 | Wheeling    | 79 Peters Run Road<br>Wheeling, WV 26003<br>(by DeVinci's Pizzeria)                                 |